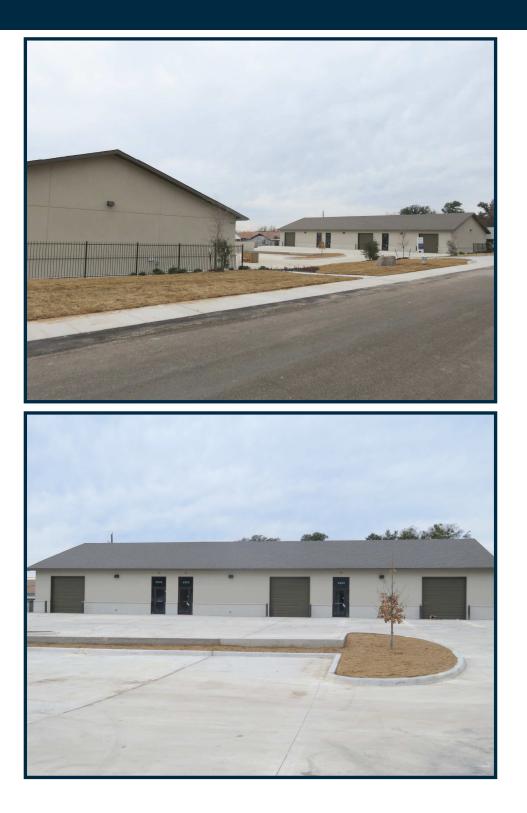

## **PROPERTY PHOTOS**

#### **FEATURES**

West Fort Worth, 1/2 mile west of Loop 820 and 1/2 mile south of I-30

Two 7,200 SF (+/-) buildings = 14,400 SF (+/-) total

From 2,400 SF (+/-) to 4,800 SF (+/-) available

One restroom and two offices per 2,400 SF (+/-) space

44,800 SF (+/-)

Two 7,200 SF (+/-) free-standing buildings divided into 2,400 SF (+/-) spaces. New construction.

4th quarter 2019

1 (10' X 10') grade level per 2,400 SF (+/-) space

PD - Planned Development