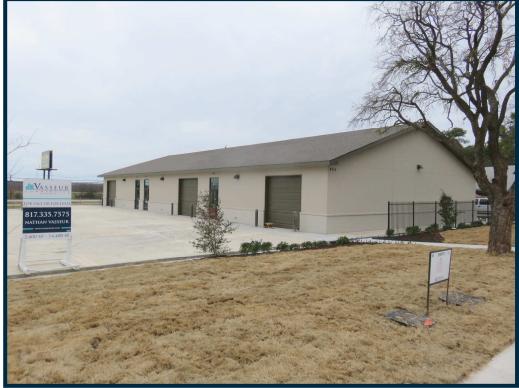

## **PROPERTY PHOTOS**

#### **FEATURES**

West Fort Worth, 1/2 mile west of Loop 820 and 1/2 mile south of I-30

Two 7,200 SF (+/-) buildings = 14,400 SF (+/-) total

From 2,400 SF (+/-) to 4,800 SF (+/-) available

One restroom and two offices per 2,400 SF (+/-) space

44,800 SF (+/-)

Two 7,200 SF (+/-) free-standing buildings divided into 2,400 SF (+/-) spaces. New construction.

4th quarter 2019

1 (10' X 10') grade level per 2,400 SF (+/-) space

PD - Planned Development