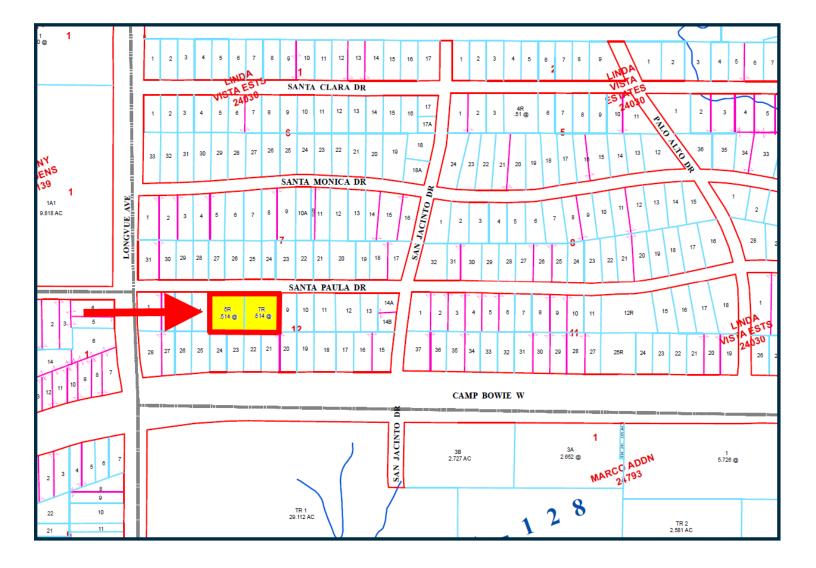

ion Office/Warehouse



Location:

**Building Size:** 

Available Space:

**Building Description:** 

Additional Features:

Office Area:

Land Size:

Year Built:

Loading:

Zoning:

**Rental Rate:** 

#### 9715 and 9719 Santa Paula Drive Fort Worth, Texas 76116



#### **FEATURES**

West Fort Worth, 1/2 mile west of Loop 820 and 1/2 mile south of I-30

Two 7,200 SF (+/-) buildings = 14,400 SF (+/-) total

From 2,400 SF (+/-) to 4,800 SF (+/-) available

One restroom and two offices per 2,400 SF (+/-) space

44,800 SF (+/-)

Two 7,200 SF (+/-) free-standing buildings divided into 2,400 SF (+/-) spaces. New construction.

4th quarter 2019

1 (10' X 10') grade level per 2,400 SF (+/-) space

PD - Planned Development

New construction

\$13.00 PSF, Gross

## **PROPERTY PHOTOS**



## TAX MAP



### AERIAL



## **LOCATION MAPS**

Eagle Brand Mountain 287 Sabathan Bransford N Tarrant PKWY Hall Johnson Colleyville Eagle Mountain Lake sswood Blvd Watauga 1938 3029 n Rd 4040 (377) Smithfield 1220 Saginaw Harwood Rd 1 taboro Huy Blue Moun 730 4107 Bedford Hurst Fort Worth Meacham Int'l Airport North Richland Hills 156 Hills 1886 Lakeside Haltom City Richlan 1 rihity Blud Lake Worth Sansom Park E Long (3325) TARR Arport Full 121 E R SUBJECT PROPERTY River Oaks Cooks RK E 1st St SUBJECT PROPERTY TEXAS 9719 Santa Paula Dr Fort Worth, TX 76116 9715 Santa Paula Dr Fort Worth, TX 76116 Fort Worth Stair Rd Meadowbrook Dr N Park Westover Hills 180 180 E Rosedale St Knur W Vickery Bus Bth Ave d Hay Pantego E Berry St 1187 W Arkansas Ln Witbarger St Geen Dalworthingt art Ave ಹ ti Johns Statio