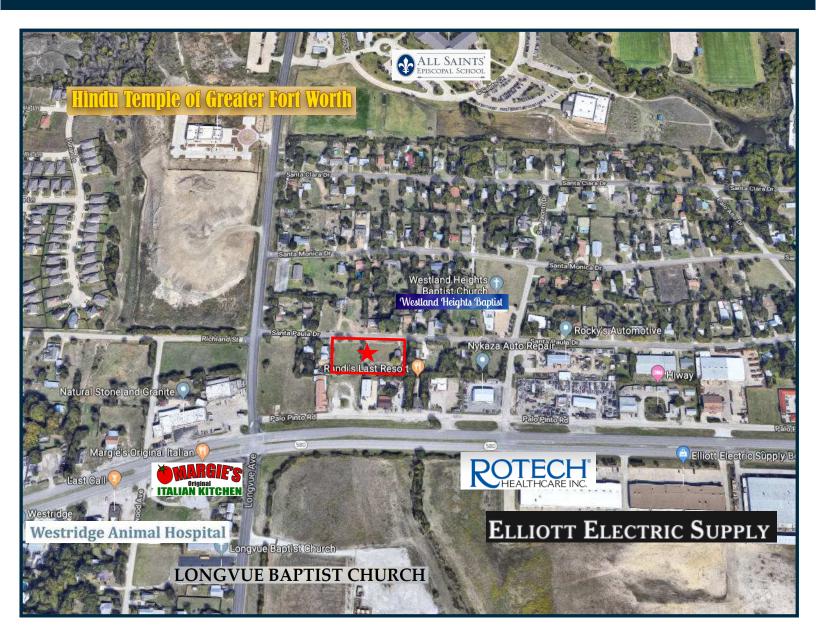

ehouse



Location:

**Building Size:** 

Available Space:

**Building Description:** 

Additional Features:

Office Area:

Land Size:

Year Built:

Loading:

Zoning:

**Rental Rate:** 

#### 9715 and 9719 Santa Paula Drive Fort Worth, Texas 76116



#### **FEATURES**

West Fort Worth, 1/2 mile west of Loop 820 and 1/2 mile south of I-30

Two 7,200 SF (+/-) buildings = 14,400 SF (+/-) total

From 2,400 SF (+/-) to 4,800 SF (+/-) available

One restroom and two offices per 2,400 SF (+/-) space

44,800 SF (+/-)

Two 7,200 SF (+/-) free-standing buildings divided into 2,400 SF (+/-) spaces. New construction.

4th quarter 2019

1 (10' X 10') grade level per 2,400 SF (+/-) space

PD - Planned Development

New construction

\$13.00 PSF, Gross

## **PROPERTY PHOTOS**



## TAX MAP



### AERIAL



## **LOCATION MAPS**

Eagle Brand Mountain 287 Sabathan Bransford N Tarrant PKWY Hall Johnson Colleyville Eagle Mountain Lake sswood Blvd Watauga 1938 3029 n Rd 4040 (377) Smithfield 1220 Saginaw Harwood Rd 1 taboro Huy Blue Moun 730 4107 Bedford Hurst Fort Worth Meacham Int'l Airport North Richland Hills 156 Hills 1886 Lakeside Haltom City Richlan 1 rihity Blud Lake Worth Sansom Park E Long (3325) TARR Arport Full 121 E R SUBJECT PROPERTY River Oaks Cooks RK E 1st St SUBJECT PROPERTY TEXAS 9719 Santa Paula Dr Fort Worth, TX 76116 9715 Santa Paula Dr Fort Worth, TX 76116 Fort Worth Stair Rd Meadowbrook Dr N Park Westover Hills 180 180 E Rosedale St Knur W Vickery Bus Bth Ave d Hay Pantego E Berry St 1187 W Arkansas Ln Witbarger St Geen Dalworthingt art Ave ಹ ti Johns Statio Aledo Rd lemp